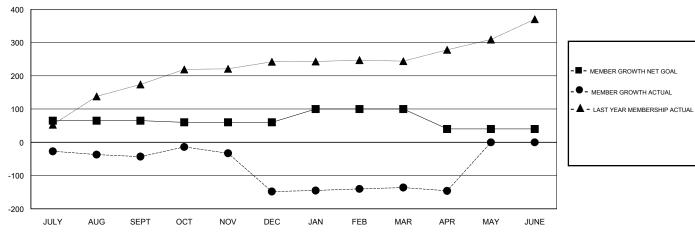

## GOALS AND ACTUAL MEMBERS CUMULATIVE

| DROPPED CLUBS: 2  DROPPED MEMBERS |     | 34 CLUBS OF 56 ADDED 1 OR MORE<br>NEW MEMBERS | GENDER DISTRIBUTION  MALE 920 (55.59%)  FEMALE 735 (44.41%)  Women Percentage Fiscal Year Goal: 46% |     |
|-----------------------------------|-----|-----------------------------------------------|-----------------------------------------------------------------------------------------------------|-----|
| DECEASED                          | 8   | CHEK HEDE FOR CHMILLATIVE                     | TOTAL FAMILY UNIT MEMBERS                                                                           | 264 |
| CLUB CANCELLED                    | 26  | CLICK HERE FOR CUMULATIVE  MEMBERSHIP DATA    |                                                                                                     | 142 |
| OTHER                             | 273 |                                               | FAMILY MEMBERS PAYING HALF  142  DUES                                                               |     |
| TOTAL                             | 307 |                                               |                                                                                                     |     |

#### **LOCATION CALIFORNIA**

| × 6 | A =  | _ |
|-----|------|---|
| A٤  | /I I |   |

| Clubs                 |               |           |               | Members               |                           |                         |                                              |
|-----------------------|---------------|-----------|---------------|-----------------------|---------------------------|-------------------------|----------------------------------------------|
| RESULTS FOR 2017-2018 |               |           |               | RESULTS FOR 2017-2018 |                           |                         |                                              |
| QUARTER               | NEW CLUB GOAL | NEW CLUBS | DROPPED CLUBS | QUARTER               | MEMBER GROWTH NET<br>GOAL | MEMBER GROWTH<br>ACTUAL | DROPPED MEMBERS ACTUAL (including transfers) |
| JULY/AUG/SEPT         | 0             | 0         | 0             | JULY/AUG/SEPT         | 65                        | 66                      | 105                                          |
| OCT/NOV/DEC           | 1             | 0         | 2             | OCT/NOV/DEC           | -5                        | 52                      | 156                                          |
| JAN/FEB/MAR           | 1             | 0         | 0             | JAN/FEB/MAR           | 40                        | 48                      | 34                                           |
| APR/MAY/JUNE          | 0             | 0         | 0             | APR/MAY/JUNE          | -60                       | 2                       | 12                                           |