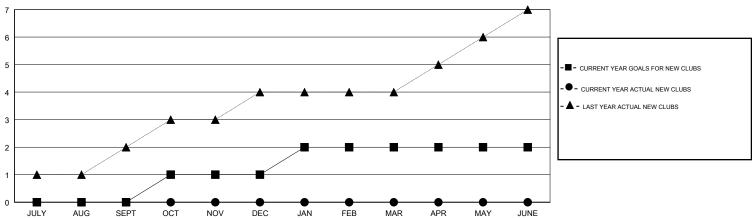

## GOALS AND ACTUAL NEW CLUBS CUMULATIVE

#### **LOCATION CALIFORNIA**

| × 6 | A =  | _ |
|-----|------|---|
| A٤  | /I I |   |

| Clubs                 |               |           |               | Members               |                           |                         |                                              |
|-----------------------|---------------|-----------|---------------|-----------------------|---------------------------|-------------------------|----------------------------------------------|
| RESULTS FOR 2017-2018 |               |           |               | RESULTS FOR 2017-2018 |                           |                         |                                              |
| QUARTER               | NEW CLUB GOAL | NEW CLUBS | DROPPED CLUBS | QUARTER               | MEMBER GROWTH NET<br>GOAL | MEMBER GROWTH<br>ACTUAL | DROPPED MEMBERS ACTUAL (including transfers) |
| JULY/AUG/SEPT         | 0             | 0         | 0             | JULY/AUG/SEPT         | 65                        | 66                      | 105                                          |
| OCT/NOV/DEC           | 1             | 0         | 2             | OCT/NOV/DEC           | -5                        | 52                      | 156                                          |
| JAN/FEB/MAR           | 1             | 0         | 0             | JAN/FEB/MAR           | 40                        | 48                      | 34                                           |
| APR/MAY/JUNE          | 0             | 0         | 0             | APR/MAY/JUNE          | -60                       | 2                       | 12                                           |